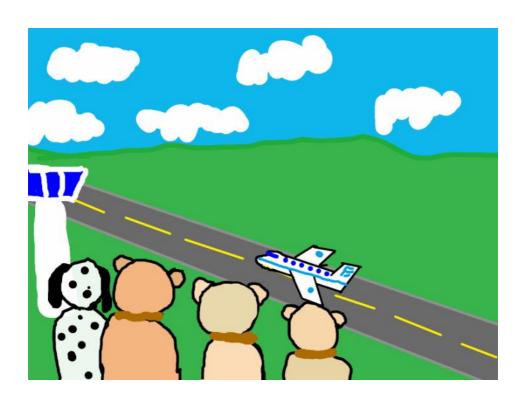

## -I-Vacation On a Cruise

ADRIAN, C-BEAR, A-BEAR AND W-BEAR WERE GOING TO GO ON VACATION. IT WAS FINALLY THE DAY TO GO! THEY HAD PACKED UP ALL THAT THEY NEEDED. THEY WERE ALL READY TO LEAVE, SO THEY WENT TO THE AIRPORT. BUT WHEN THEY REACHED IT, THE PLANE HAD ALREADY STARTED TO GO DOWN THE RUNWAY. THEN IT TOOK OFF INTO THE AIR. THEY HAD MISSED THEIR FLIGHT.