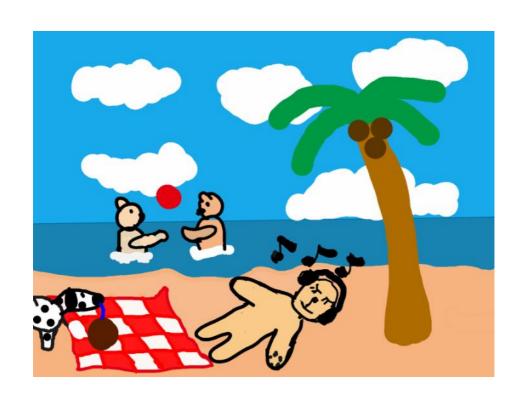

WHEN THEY FINALLY REACHED THEIR
VACATION SPOT, THEY ALMOST FORGOT THAT
THEY WERE GOING TO GO THERE, BECAUSE OF
THE NICE VIEW ON THE CRUISE SHIP. THEY ALL
HAD A NICE TIME ON VACATION—TRAVELLING
IN A NEW WAY.