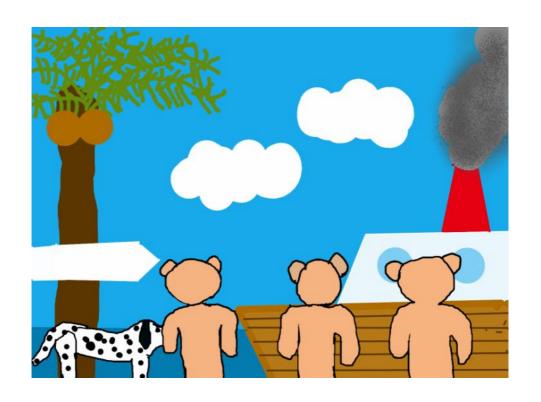

ADRIAN WAS SAD, UNTIL HE SAW A SIGN POINTING THE DIRECTION OF WHERE A CRUISE SHIP WAS. SO, THEY WENT TO SEE IF THEY COULD GO ON A CRUISE INSTEAD. BUT WHEN THEY GOT THERE THEY NOTICED THE CRUISE SHIP WASN'T THERE. WHEN ADRIAN WAS JUST ABOUT TO GET SAD AGAIN, THE CRUISE SHIP JUST CAME IN.