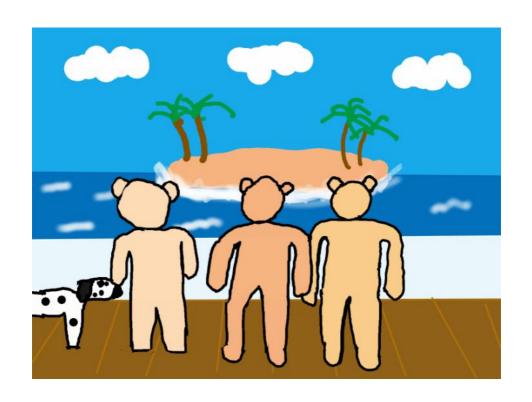

THEY BOARDED THE CRUISE SHIP INSTEAD, ALONG WITH OTHERS. WHEN THE CRUISE SHIP STARTED TO LEAVE—WITH THEM IN IT—THEY WERE ALREADY SEEING NICE THINGS. THEY THOUGHT THAT IF TRAVELLING ON A CRUISE SHIP WAS THIS FUN, THEN THEY DEFINITELY WOULD HAVE MUCH MORE FUN ON THEIR VACATION THAN IF THEY HAD JUST TAKEN A PLANE.

WHEN THEY FINALLY REACHED THEIR
VACATION SPOT, THEY ALMOST FORGOT THAT
THEY WERE GOING TO GO THERE, BECAUSE OF
THE NICE VIEW ON THE CRUISE SHIP. THEY ALL
HAD A NICE TIME ON VACATION—TRAVELLING
IN A NEW WAY.